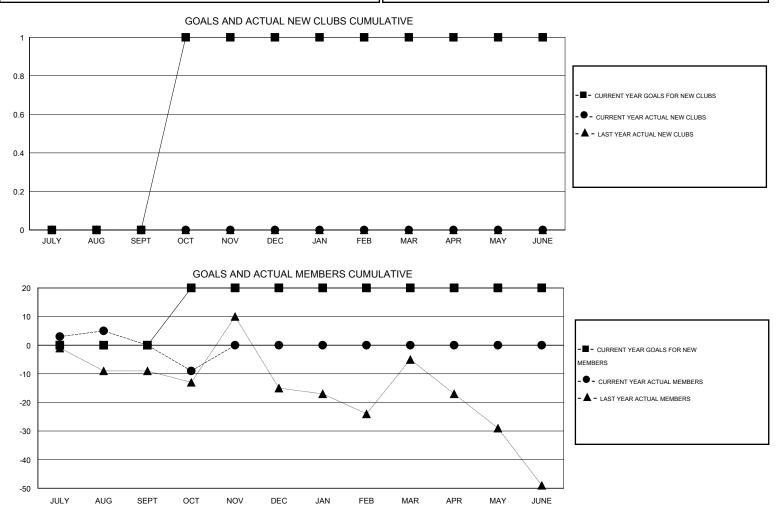

## LOCATION UTAH $\mathsf{GMT} \; \mathsf{CA} \; 1$ Clubs Members RESULTS FOR 2016-2017 RESULTS FOR 2016-2017 NEW CLUB NEW CLUBS DROPPED NET NEW MEMBER CHARTER AND DROPPED NET QUARTER QUARTER GOAL CLUBS GAIN/LOSS GOAL NEW MEMBERS MEMBERS GAIN/LOSS ADDED 0 0 0 0 0 13 13 0 JULY/AUG/SEPT JULY/AUG/SEPT 0 0 20 0 4 13 -9 1 OCT/NOV/DEC OCT/NOV/DEC 0 0 0 0 0 0 0 0 JAN/FEB/MAR JAN/FEB/MAR 0 0 0 0 0 0 0 0 APR/MAY/JUNE APR/MAY/JUNE